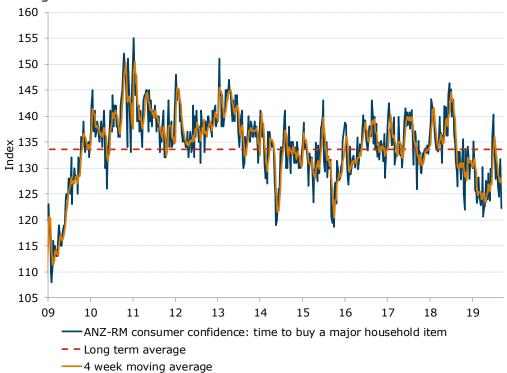

#### **Confidence falters**

- ANZ-Roy Morgan Australian Consumer Confidence fell 1.0% last week. The fall
  was accentuated by a sharp decline of 7.1% seen in the 'Time to buy a major
  household item' sub-index.
- Current finances fell by 1.2%, the second decline in a row, while future finances gained 1.7%. Both the indices are well above their long term averages.
- Current economic conditions gained 1.4% after five straight declines. Future
  economic conditions gained 1.8% for its third consecutive increase.
  Australians are still wary of the economic outlook considering both the subindices are below their long terms averages.
- Inflation expectations were stable at 4% on the four-week moving average.

#### ANZ Head of Australian Economics, David Plank, commented:

"A steep fall in the 'Time to buy a major household item' led to a decline in the overall confidence index to just above its long-run average. This sub-index fell to its lowest level since April and is well below average. It seems that tax cuts, lower interest rates and the associated turn in the housing market are not yet motivating people to consider a major household purchase. Interestingly, sentiment toward the economic outlook improved despite the weak Q2 GDP report. In saying this, we need to be mindful that sentiment toward the current economic outlook had declined for five consecutive weeks to its lowest level in more than two years. So the bounce in this sub-index is only modest."

Figure 7. 'Time to buy a household item' fell 7.1% and below its long term average

Figure 8. Four-week moving average inflation expectations stable to 4.0%

\* Data from Oct-2014 is weekly. Data prior to that is monthly.