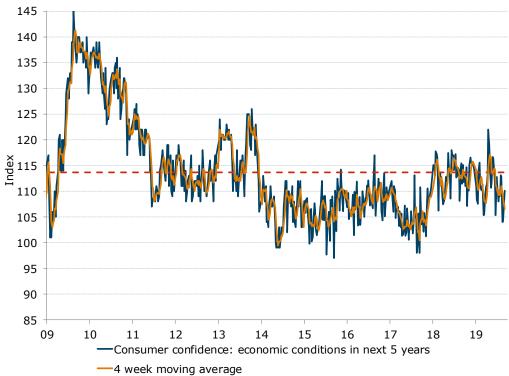

#### **Confidence falters**

- ANZ-Roy Morgan Australian Consumer Confidence fell 1.0% last week. The fall
  was accentuated by a sharp decline of 7.1% seen in the 'Time to buy a major
  household item' sub-index.
- Current finances fell by 1.2%, the second decline in a row, while future finances gained 1.7%. Both the indices are well above their long term averages.
- Current economic conditions gained 1.4% after five straight declines. Future
  economic conditions gained 1.8% for its third consecutive increase.
  Australians are still wary of the economic outlook considering both the subindices are below their long terms averages.
- Inflation expectations were stable at 4% on the four-week moving average.

#### ANZ Head of Australian Economics, David Plank, commented:

"A steep fall in the 'Time to buy a major household item' led to a decline in the overall confidence index to just above its long-run average. This sub-index fell to its lowest level since April and is well below average. It seems that tax cuts, lower interest rates and the associated turn in the housing market are not yet motivating people to consider a major household purchase. Interestingly, sentiment toward the economic outlook improved despite the weak Q2 GDP report. In saying this, we need to be mindful that sentiment toward the current economic outlook had declined for five consecutive weeks to its lowest level in more than two years. So the bounce in this sub-index is only modest."