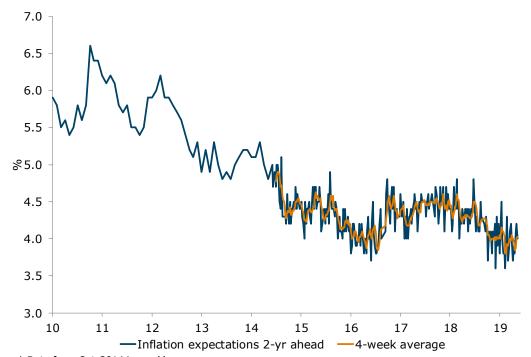

#### **Confidence falters**

- ANZ-Roy Morgan Australian Consumer Confidence fell 1.0% last week. The fall
  was accentuated by a sharp decline of 7.1% seen in the 'Time to buy a major
  household item' sub-index.
- Current finances fell by 1.2%, the second decline in a row, while future finances gained 1.7%. Both the indices are well above their long term averages.
- Current economic conditions gained 1.4% after five straight declines. Future
  economic conditions gained 1.8% for its third consecutive increase.
  Australians are still wary of the economic outlook considering both the subindices are below their long terms averages.
- Inflation expectations were stable at 4% on the four-week moving average.

#### **ANZ-Roy Morgan Consumer Confidence and inflation expectations**

| Last week<br>(7–8 Sep) | Weekly<br>change, % | Four-week average | Monthly<br>average<br>since 1990 | Inflation expectations (4-week ma) |  |
|------------------------|---------------------|-------------------|----------------------------------|------------------------------------|--|
| 113.3                  | -1.0%               | 113.7             | 113.1                            | 4%                                 |  |

Figure 7. 'Time to buy a household item' fell 7.1% and below its long term average

Figure 8. Four-week moving average inflation expectations stable to 4.0%

\* Data from Oct-2014 is weekly. Data prior to that is monthly.