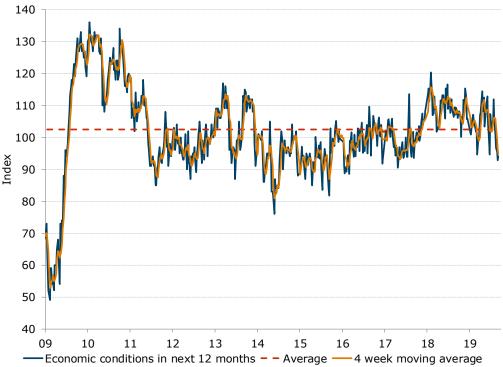

#### **Confidence falters**

- ANZ-Roy Morgan Australian Consumer Confidence fell 1.0% last week. The fall
  was accentuated by a sharp decline of 7.1% seen in the 'Time to buy a major
  household item' sub-index.
- Current finances fell by 1.2%, the second decline in a row, while future finances gained 1.7%. Both the indices are well above their long term averages.
- Current economic conditions gained 1.4% after five straight declines. Future
  economic conditions gained 1.8% for its third consecutive increase.
  Australians are still wary of the economic outlook considering both the subindices are below their long terms averages.
- Inflation expectations were stable at 4% on the four-week moving average.

Figure 3. 'Current finances' declined by 1.2% but is still elevated

140
135
130
125
110

- - Average

-4 week moving average

95 <del>|</del> 09

Consumer confidence: financial situation in the next 12 months

Figure 6. 'Future economic conditions' gain 1.8% its third consecutive increase