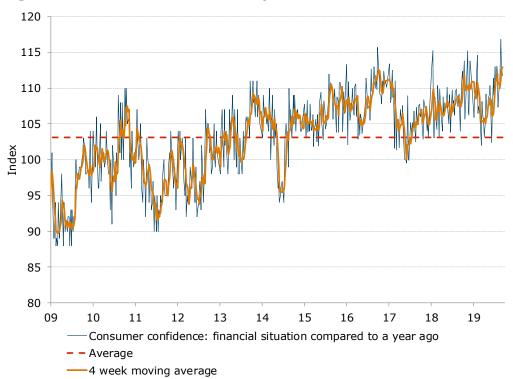

Figure 3. 'Current finances' declined by 1.2% but is still elevated

140
135
130
125
110

- - Average

-4 week moving average

95 <del>|</del> 09

Consumer confidence: financial situation in the next 12 months

Figure 6. 'Future economic conditions' gain 1.8% its third consecutive increase