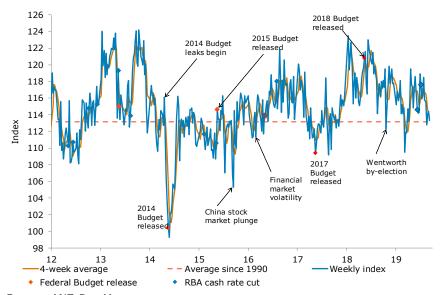

Figure 1. Confidence lost 1%

Figure 2. Financial and economic conditions rise

Note: Financial conditions index is an average of 'financial situation compared to a year ago' and 'financial situation next year' sub-indices. Economic conditions index is an average of 'economic conditions in 12 months' and 'economic conditions in five years' sub-indices.